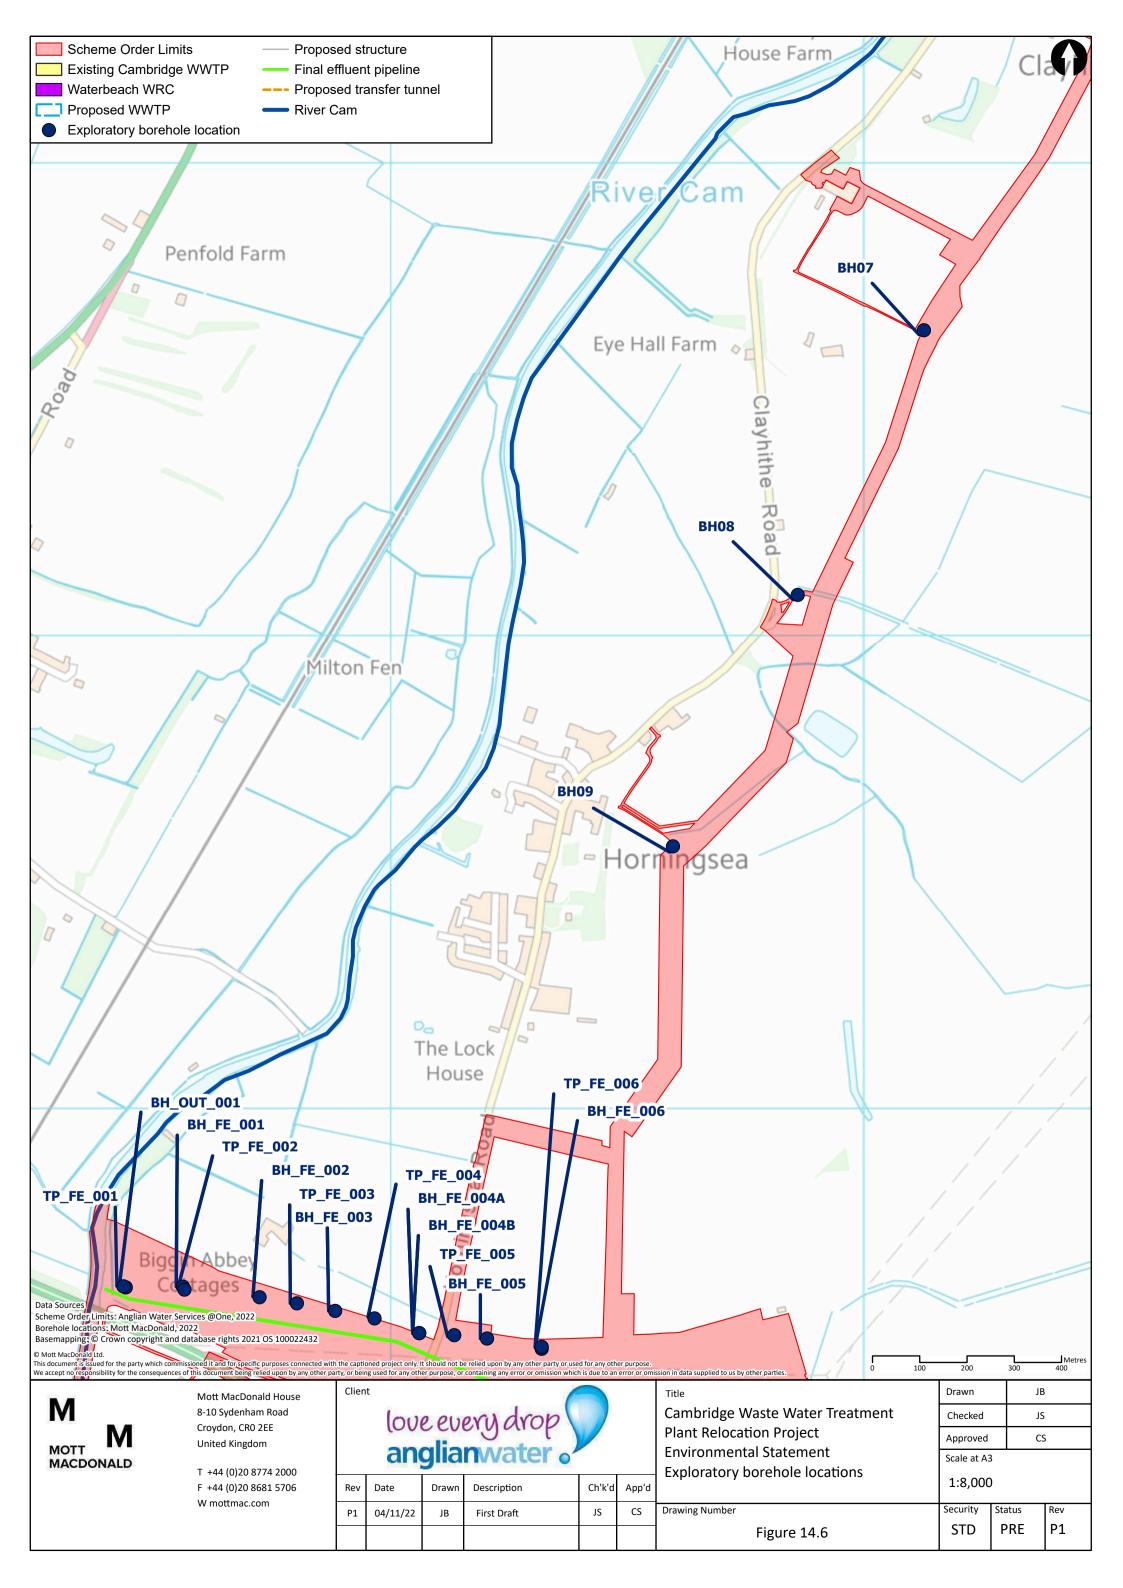

|                       |                                        |                                                                                                                                                                                                                                                                                                                                                                                                                                                                                                                                                                                                                                                                                                                                                                                                                                                                                                                                                                                                                                                                                                                                                                                                                                                                                                                                                                                                                                                                                                                                                                                                                                                                                                                                                                                                                                                                                                                                                                                                                                                                                                              |                  |                                  | - A         | 5                |             | laymene                                         |          |            |               |
|-----------------------|----------------------------------------|--------------------------------------------------------------------------------------------------------------------------------------------------------------------------------------------------------------------------------------------------------------------------------------------------------------------------------------------------------------------------------------------------------------------------------------------------------------------------------------------------------------------------------------------------------------------------------------------------------------------------------------------------------------------------------------------------------------------------------------------------------------------------------------------------------------------------------------------------------------------------------------------------------------------------------------------------------------------------------------------------------------------------------------------------------------------------------------------------------------------------------------------------------------------------------------------------------------------------------------------------------------------------------------------------------------------------------------------------------------------------------------------------------------------------------------------------------------------------------------------------------------------------------------------------------------------------------------------------------------------------------------------------------------------------------------------------------------------------------------------------------------------------------------------------------------------------------------------------------------------------------------------------------------------------------------------------------------------------------------------------------------------------------------------------------------------------------------------------------------|------------------|----------------------------------|-------------|------------------|-------------|-------------------------------------------------|----------|------------|---------------|
| © Mott MacDonald Ltd. |                                        | 1                                                                                                                                                                                                                                                                                                                                                                                                                                                                                                                                                                                                                                                                                                                                                                                                                                                                                                                                                                                                                                                                                                                                                                                                                                                                                                                                                                                                                                                                                                                                                                                                                                                                                                                                                                                                                                                                                                                                                                                                                                                                                                            |                  | t should not b<br>er purpose, or |             | used for any oth | er purpose. | ission in data supplied to us by other parties. | 200      | 300        | Metres<br>400 |
| Μ                     | Mott MacDonald House                   | Clien                                                                                                                                                                                                                                                                                                                                                                                                                                                                                                                                                                                                                                                                                                                                                                                                                                                                                                                                                                                                                                                                                                                                                                                                                                                                                                                                                                                                                                                                                                                                                                                                                                                                                                                                                                                                                                                                                                                                                                                                                                                                                                        |                  |                                  |             |                  |             | Title                                           | Drawn    | JB         | 3             |
|                       | 8-10 Sydenham Road<br>Croydon, CR0 2EE |                                                                                                                                                                                                                                                                                                                                                                                                                                                                                                                                                                                                                                                                                                                                                                                                                                                                                                                                                                                                                                                                                                                                                                                                                                                                                                                                                                                                                                                                                                                                                                                                                                                                                                                                                                                                                                                                                                                                                                                                                                                                                                              | love everil drop |                                  |             |                  |             | Cambridge Waste Water Treatment                 | Checked  | JS         |               |
| M                     | United Kingdom                         | Plant Relocation Project                                                                                                                                                                                                                                                                                                                                                                                                                                                                                                                                                                                                                                                                                                                                                                                                                                                                                                                                                                                                                                                                                                                                                                                                                                                                                                                                                                                                                                                                                                                                                                                                                                                                                                                                                                                                                                                                                                                                                                                                                                                                                     |                  |                                  |             |                  |             |                                                 | Approved | oproved CS |               |
| MOTT<br>MACDONALD     | enter migdelli                         | Image: Construction of the second |                  |                                  |             |                  |             |                                                 |          | 3          |               |
| MACDONALD             | T +44 (0)20 8774 2000                  |                                                                                                                                                                                                                                                                                                                                                                                                                                                                                                                                                                                                                                                                                                                                                                                                                                                                                                                                                                                                                                                                                                                                                                                                                                                                                                                                                                                                                                                                                                                                                                                                                                                                                                                                                                                                                                                                                                                                                                                                                                                                                                              |                  |                                  |             | 1                |             | Exploratory borehole locations                  | 1.8 000  | h          |               |
|                       | F +44 (0)20 8681 5706                  | Rev                                                                                                                                                                                                                                                                                                                                                                                                                                                                                                                                                                                                                                                                                                                                                                                                                                                                                                                                                                                                                                                                                                                                                                                                                                                                                                                                                                                                                                                                                                                                                                                                                                                                                                                                                                                                                                                                                                                                                                                                                                                                                                          | Date             | Drawn                            | Description | Ch'k'd           | App'd       |                                                 | 1.0,000  | 1:8,000    |               |
|                       | W mottmac.com                          | P1                                                                                                                                                                                                                                                                                                                                                                                                                                                                                                                                                                                                                                                                                                                                                                                                                                                                                                                                                                                                                                                                                                                                                                                                                                                                                                                                                                                                                                                                                                                                                                                                                                                                                                                                                                                                                                                                                                                                                                                                                                                                                                           | 04/11/22         | JB                               | First Draft | JS               | CS          | Drawing Number                                  | Security | Status     | Rev           |
|                       |                                        |                                                                                                                                                                                                                                                                                                                                                                                                                                                                                                                                                                                                                                                                                                                                                                                                                                                                                                                                                                                                                                                                                                                                                                                                                                                                                                                                                                                                                                                                                                                                                                                                                                                                                                                                                                                                                                                                                                                                                                                                                                                                                                              |                  |                                  |             | 1                |             | Figure 14.7                                     | STD      | PRE        | P1            |