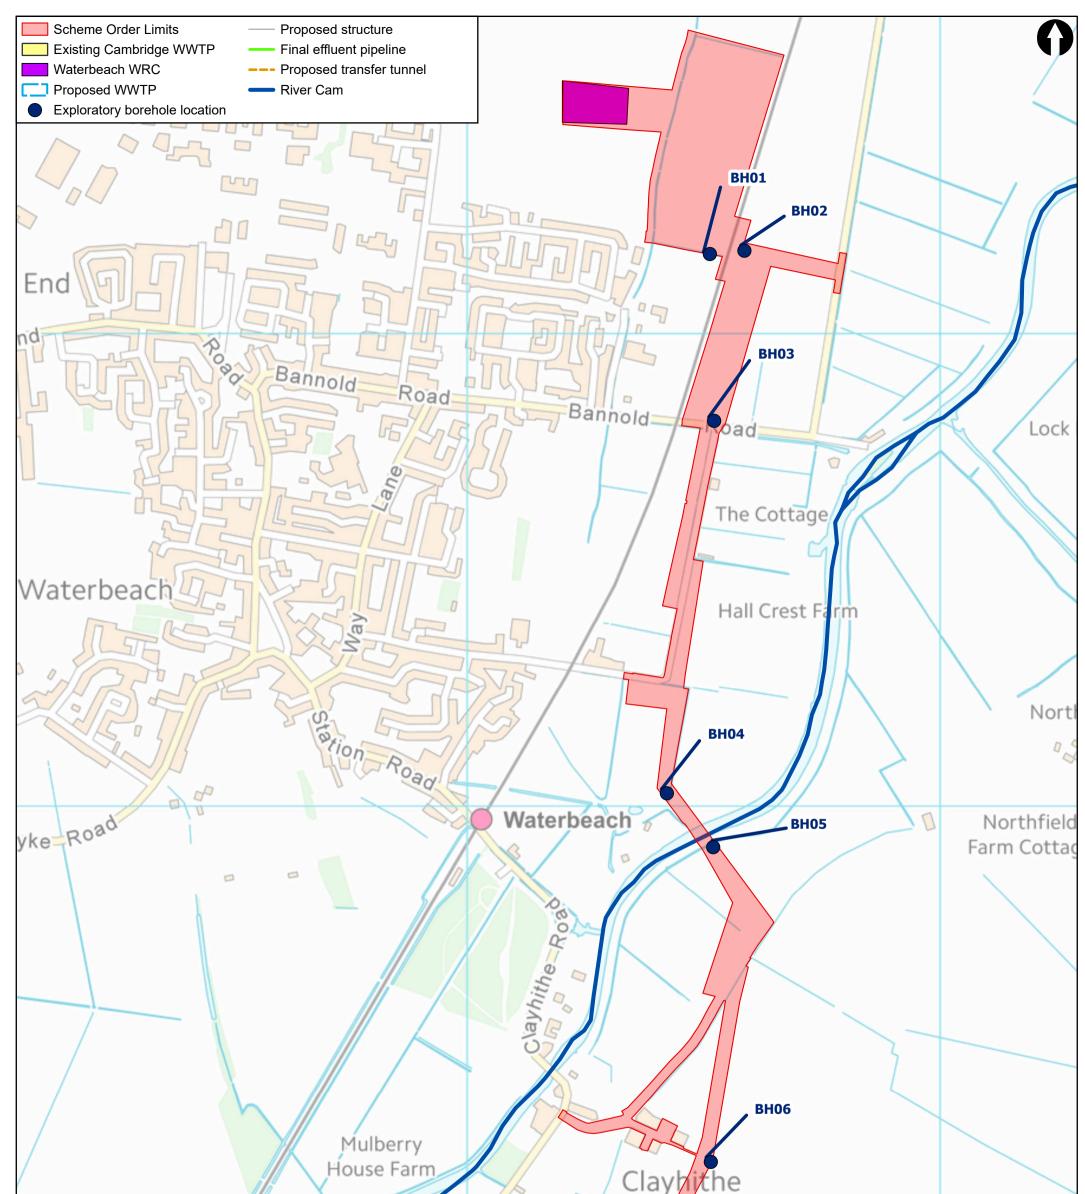

| © Mott MacDonald Ltd.<br>This document is issued for the party which |                                                                                      |       |          |       |             |        |       | ssion in data supplied to us by other parties.      | 200              | 300                        | Metres |
|----------------------------------------------------------------------|--------------------------------------------------------------------------------------|-------|----------|-------|-------------|--------|-------|-----------------------------------------------------|------------------|----------------------------|--------|
| Μ                                                                    | Mott MacDonald House<br>8-10 Sydenham Road                                           | Clien |          | 0 011 | wa dvon     |        |       | Title<br>Cambridge Waste Water Treatment            | Drawn<br>Checked |                            | B<br>S |
| MOTT<br>MACDONALD                                                    | Croydon, CRO 2EE<br>United Kingdom<br>T +44 (0)20 8774 2000<br>F +44 (0)20 8681 5706 |       | an       | glia  | nwater      |        |       | Plant Relocation Project<br>Environmental Statement |                  | Approved CS<br>Scale at A3 |        |
|                                                                      |                                                                                      | Rev   | Date     | Drawn | Description | Ch'k'd | App'd | Exploratory borehole locations                      | 1:8,000          | )                          |        |
|                                                                      | W mottmac.com                                                                        | P1    | 04/11/22 | JB    | First Draft | JS     | CS    | Drawing Number                                      | Security         | Status                     | Rev    |
|                                                                      |                                                                                      |       |          |       |             |        |       | Figure 14.4                                         | STD              | PRE                        | P1     |