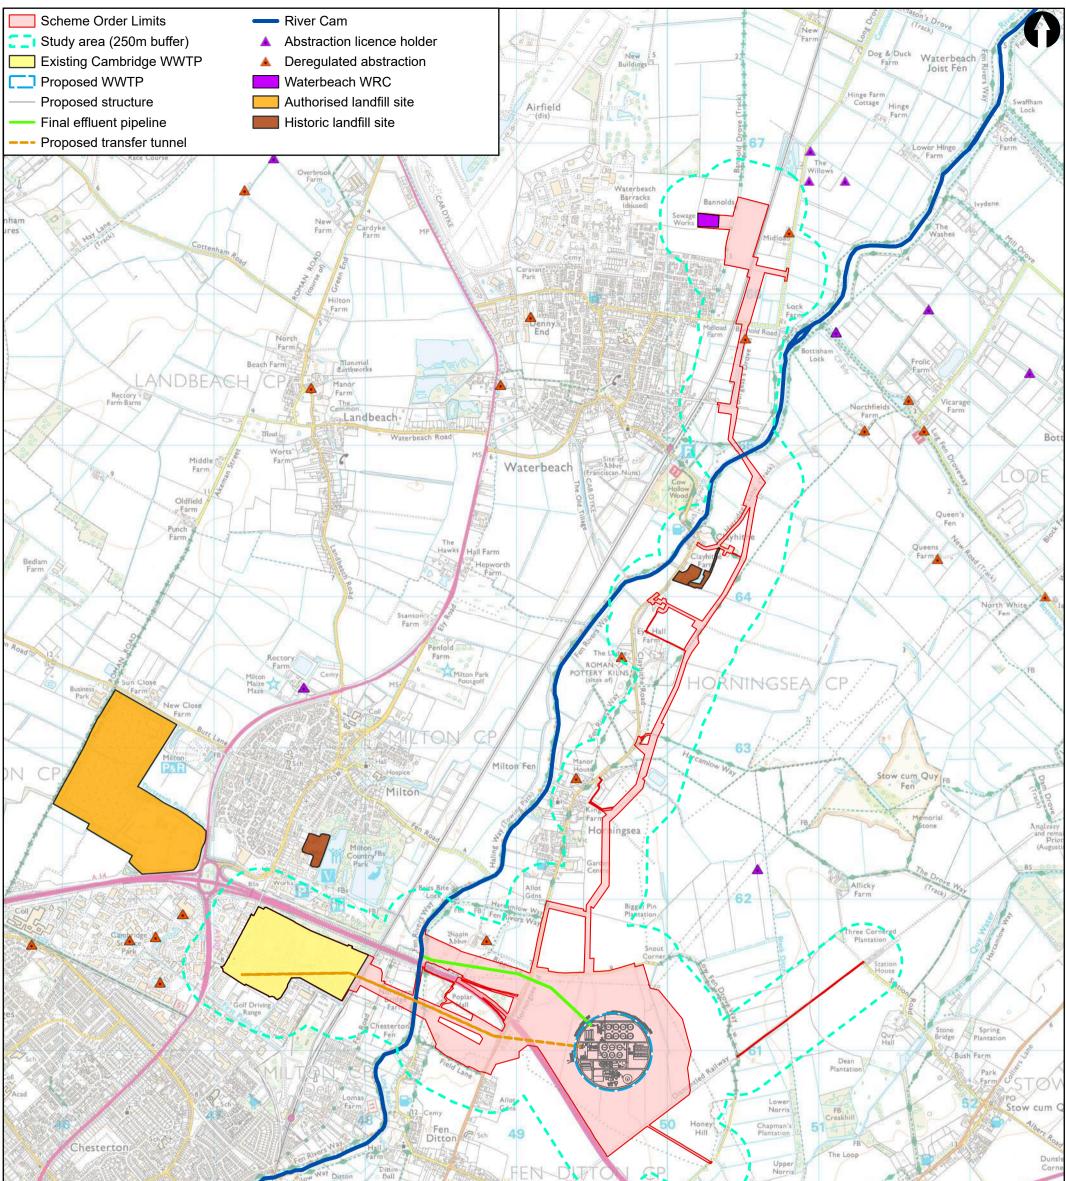

## Book of Figures – Land Quality

Application Document Reference: 5.3.14 PINS Project Reference: WW010003 APFP Regulation No. 5(2)a

Revision No. 01 April 2023

| © Mott MacDonald Ltd.<br>This document is issued for the party which | t and database rights 2021 OS 100022432                                                                   | ith the capti |                  |             |                            | r used for any oth | Black<br>House<br>reenhouse<br>fantation | GO<br>Solon in data supplied to us by other parties.                                                                           | E3 Church<br>Farm                                     | M5<br>750     | 5%,                  |
|----------------------------------------------------------------------|-----------------------------------------------------------------------------------------------------------|---------------|------------------|-------------|----------------------------|--------------------|------------------------------------------|--------------------------------------------------------------------------------------------------------------------------------|-------------------------------------------------------|---------------|----------------------|
| M<br>MOTT<br>MACDONALD                                               | Mott MacDonald House<br>8-10 Sydenham Road<br>Croydon, CR0 2EE<br>United Kingdom<br>T +44 (0)20 8774 2000 | Clier         | lov<br>an        |             | ery drop<br>nwater         |                    | Appld                                    | Title<br>Cambridge Waste Water Treatment<br>Plant Relocation Project<br>Environmental Statement<br>Contaminated land - sources | Drawn<br>Checked<br>Approved<br>Scale at A<br>1:25,00 | 3             | 5                    |
|                                                                      | F +44 (0)20 8681 5706<br>W mottmac.com                                                                    | Rev<br>P1     | Date<br>04/11/22 | Drawn<br>JB | Description<br>First Draft | JS                 | App'd<br>CS                              | Drawing Number<br>Figure 14.1                                                                                                  | Security<br>STD                                       | Status<br>PRE | <sup>Rev</sup><br>P1 |