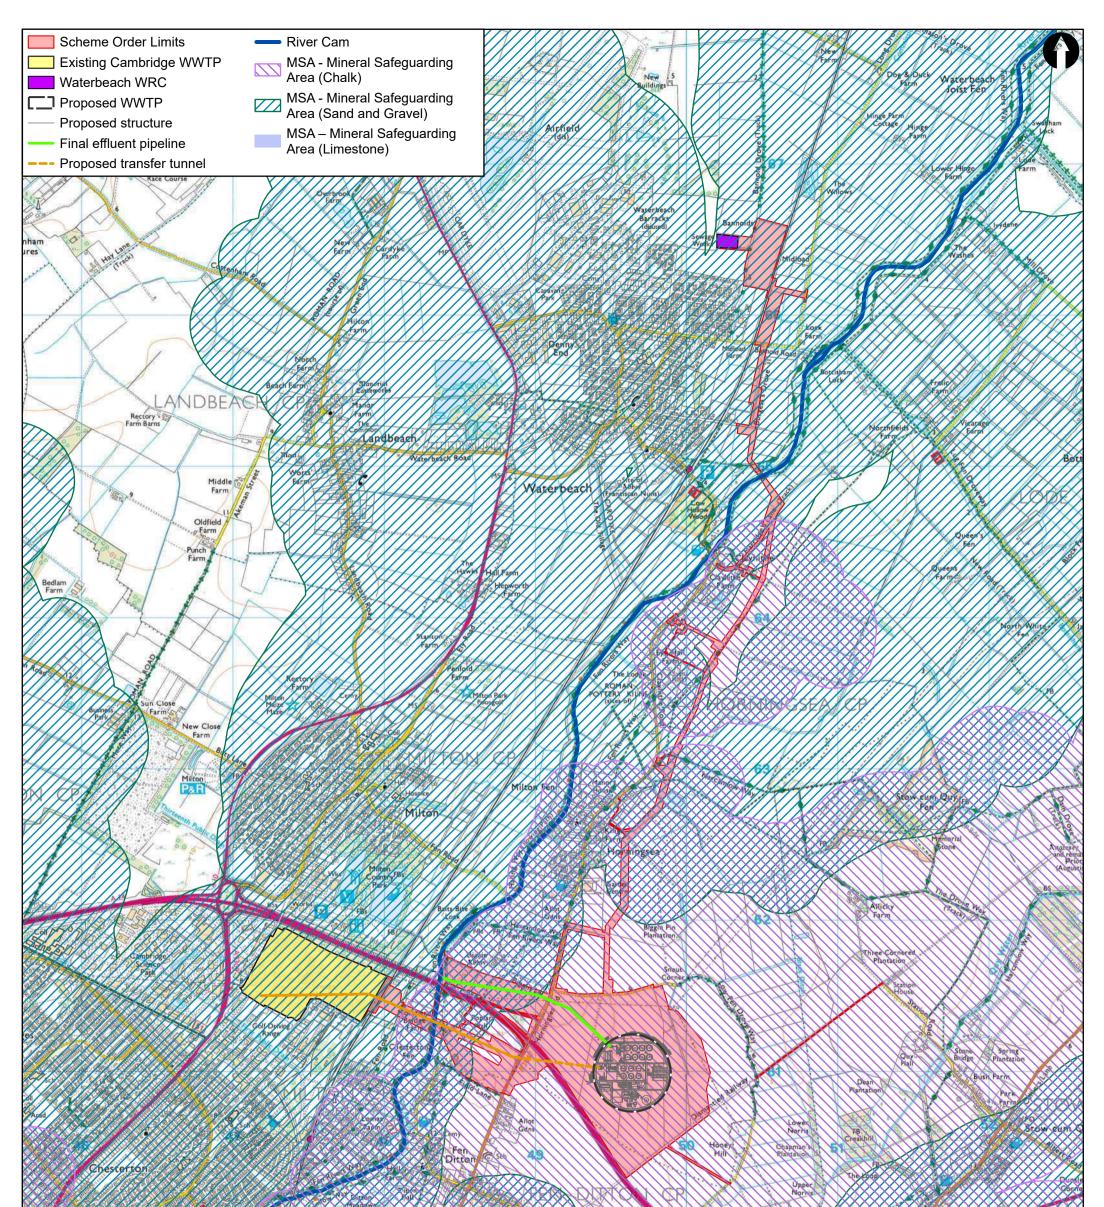

| C Mott MacDonald Itd   | t and database rights 2021 OS 100022432                                                                                            | her<br>her<br>her<br>her<br>her<br>her<br>her<br>her<br>her<br>her | and project only, the | t should not b | e relied upon by any other party or.ut | Un One |       |                                                                                                                               | 5 500 500                                              | 750           |           |
|------------------------|------------------------------------------------------------------------------------------------------------------------------------|--------------------------------------------------------------------|-----------------------|----------------|----------------------------------------|--------|-------|-------------------------------------------------------------------------------------------------------------------------------|--------------------------------------------------------|---------------|-----------|
| M<br>MOTT<br>MACDONALD | Mott MacDonald House<br>8-10 Sydenham Road<br>Croydon, CR0 2EE<br>United Kingdom<br>T +44 (0)20 8774 2000<br>F +44 (0)20 8681 5706 | Clien                                                              | it                    |                | ery drop                               |        | App'd | Title<br>Cambridge Waste Water Treatment<br>Plant Relocation Project<br>Environmental Statement<br>Mineral Safeguarding Areas | Drawn<br>Checked<br>Approved<br>Scale at A3<br>1:25,00 |               | S         |
|                        | W mottmac.com                                                                                                                      | P1                                                                 | 04/11/22              | JB             | First Draft                            | JS     | CS    | Drawing Number<br>Figure 14.2                                                                                                 | Security<br>STD                                        | Status<br>PRE | Rev<br>P1 |