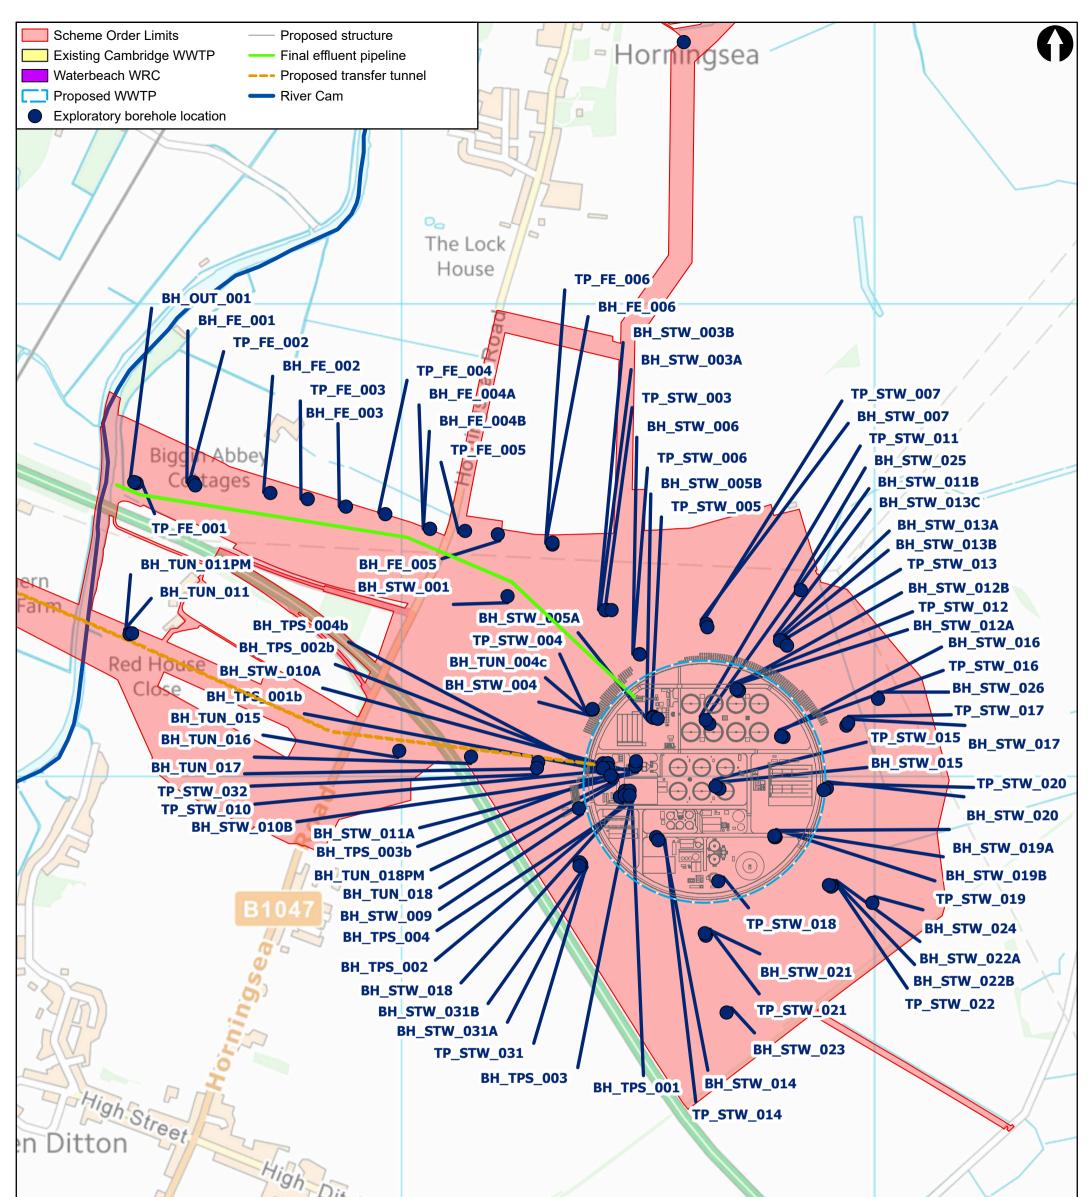

| © Mott MacDonald Ltd.<br>This document is issued for the party which c | er Services @One, 2022                                                           | ith the capti                           | oned project only. | It should not b | e relied upon by any other party or | used for any oth | her purpose.<br>n error or omi | Ditch<br>ssion in data supplied to us by other parties.                                         | 200                                        | 300           | Metres    |
|------------------------------------------------------------------------|----------------------------------------------------------------------------------|-----------------------------------------|--------------------|-----------------|-------------------------------------|------------------|--------------------------------|-------------------------------------------------------------------------------------------------|--------------------------------------------|---------------|-----------|
| M<br>MOTT<br>MACDONALD                                                 | Mott MacDonald House<br>8-10 Sydenham Road<br>Croydon, CR0 2EE<br>United Kingdom | Clier                                   |                    | e ev<br>alia    | ery drop (<br>nwater o              |                  |                                | Title<br>Cambridge Waste Water Treatment<br>Plant Relocation Project<br>Environmental Statement | Drawn<br>Checked<br>Approved<br>Scale at A |               | ;         |
|                                                                        | T +44 (0)20 8774 2000<br>F +44 (0)20 8681 5706<br>W mottmac.com                  | )20 8774 2000<br>)20 8681 5706 Rev Date |                    |                 | Date Drawn Description Ch'          |                  | App'd                          | Exploratory borehole locations                                                                  | 1:8,000                                    |               |           |
|                                                                        | w mounac.com                                                                     | P1                                      | 04/11/22           | JB              | First Draft                         | JS               | CS                             | Drawing Number<br>Figure 14.5                                                                   | Security<br>STD                            | Status<br>PRE | Rev<br>P1 |