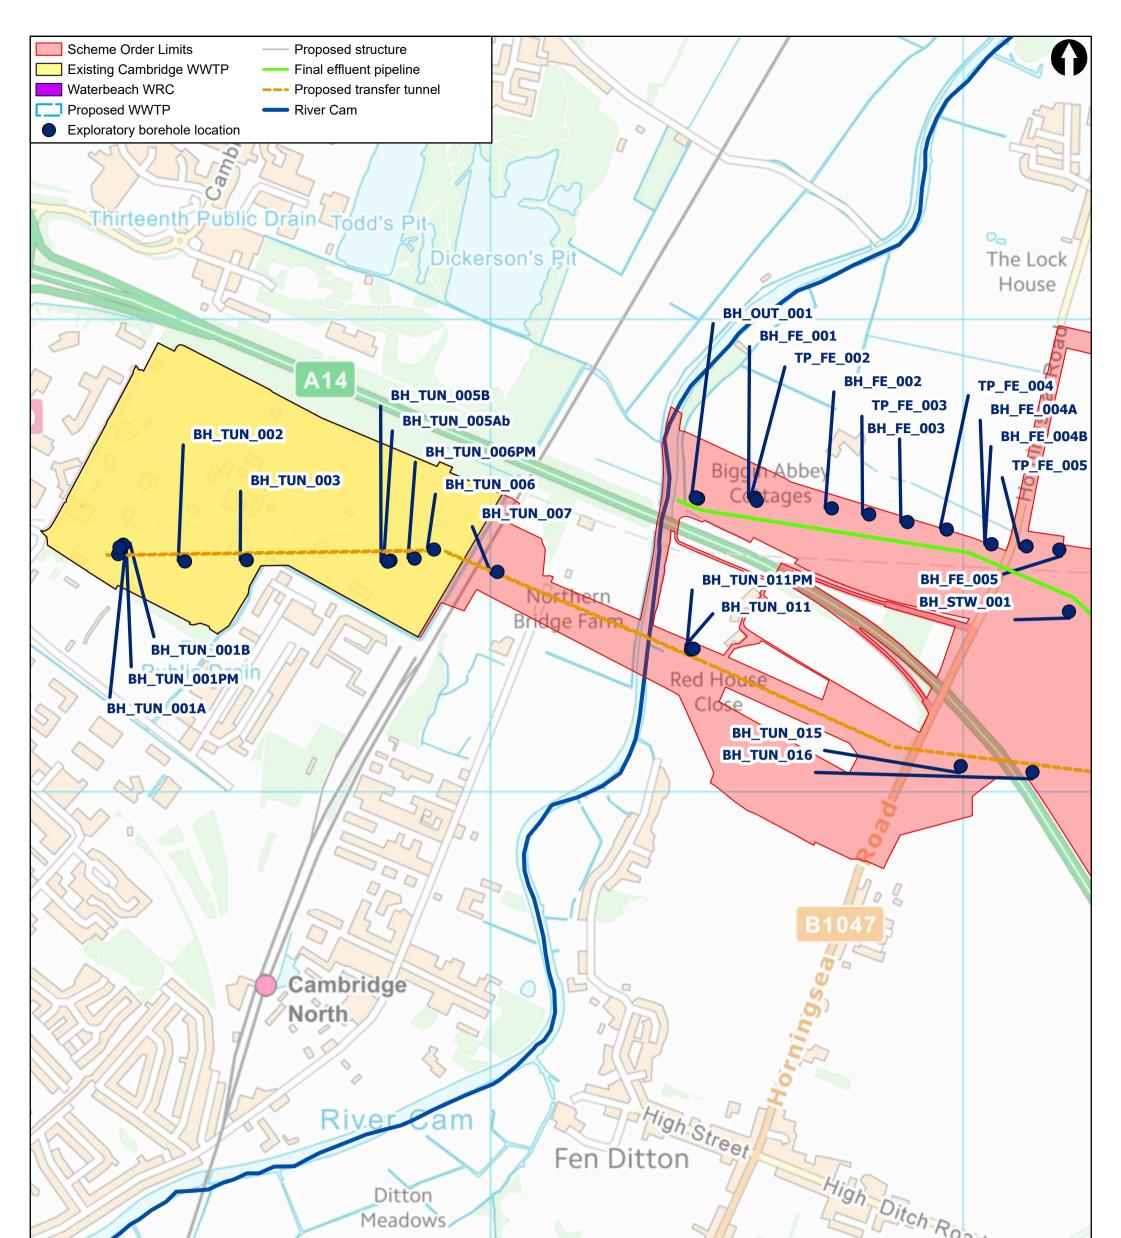

| © Mott MacDonald Ltd.<br>This document is issued for the party which |                                                                                      |       |          |       |             |        |       | ssion in data supplied to us by other parties.      | 200              | 300                        | Metres |
|----------------------------------------------------------------------|--------------------------------------------------------------------------------------|-------|----------|-------|-------------|--------|-------|-----------------------------------------------------|------------------|----------------------------|--------|
| Μ                                                                    | Mott MacDonald House<br>8-10 Sydenham Road                                           | Clien |          | 0 011 | wa dvon     |        |       | Title<br>Cambridge Waste Water Treatment            | Drawn<br>Checked |                            | B<br>S |
| MOTT<br>MACDONALD                                                    | Croydon, CRO 2EE<br>United Kingdom<br>T +44 (0)20 8774 2000<br>F +44 (0)20 8681 5706 |       | an       | glia  | nwater      |        |       | Plant Relocation Project<br>Environmental Statement |                  | Approved CS<br>Scale at A3 |        |
|                                                                      |                                                                                      | Rev   | Date     | Drawn | Description | Ch'k'd | App'd | Exploratory borehole locations                      | 1:8,000          | )                          |        |
|                                                                      | W mottmac.com                                                                        | P1    | 04/11/22 | JB    | First Draft | JS     | CS    | Drawing Number                                      | Security         | Status                     | Rev    |
|                                                                      |                                                                                      |       |          |       |             |        |       | Figure 14.4                                         | STD              | PRE                        | P1     |

| © Mott MacDonald Ltd.<br>This document is issued for the party which c | er Services @One, 2022                                                           | ith the capti                           | oned project only. | It should not b | e relied upon by any other party or | used for any oth | her purpose.<br>n error or omi | Ditch<br>ssion in data supplied to us by other parties.                                         | 200                                        | 300           | Metres    |
|------------------------------------------------------------------------|----------------------------------------------------------------------------------|-----------------------------------------|--------------------|-----------------|-------------------------------------|------------------|--------------------------------|-------------------------------------------------------------------------------------------------|--------------------------------------------|---------------|-----------|
| M<br>MOTT<br>MACDONALD                                                 | Mott MacDonald House<br>8-10 Sydenham Road<br>Croydon, CR0 2EE<br>United Kingdom | Clier                                   |                    | e ev<br>alia    | ery drop (<br>nwater o              |                  |                                | Title<br>Cambridge Waste Water Treatment<br>Plant Relocation Project<br>Environmental Statement | Drawn<br>Checked<br>Approved<br>Scale at A |               | ;         |
|                                                                        | T +44 (0)20 8774 2000<br>F +44 (0)20 8681 5706<br>W mottmac.com                  | )20 8774 2000<br>)20 8681 5706 Rev Date |                    |                 | Date Drawn Description Ch'          |                  | App'd                          | Exploratory borehole locations                                                                  | 1:8,000                                    |               |           |
|                                                                        | w mounac.com                                                                     | P1                                      | 04/11/22           | JB              | First Draft                         | JS               | CS                             | Drawing Number<br>Figure 14.5                                                                   | Security<br>STD                            | Status<br>PRE | Rev<br>P1 |